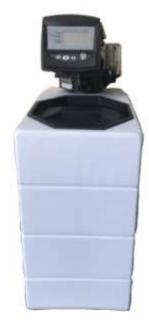

## **PWS Meter Controlled Mini Cabinet Water Softener**

This unit is for medium homes.

It removes limescale in all of your home. Great for medium usage.

#### Regeneration

Time 1 hour Water Used 160 litres

**Dimensions** (h x d x w) 615mm x 500mm x 240mm